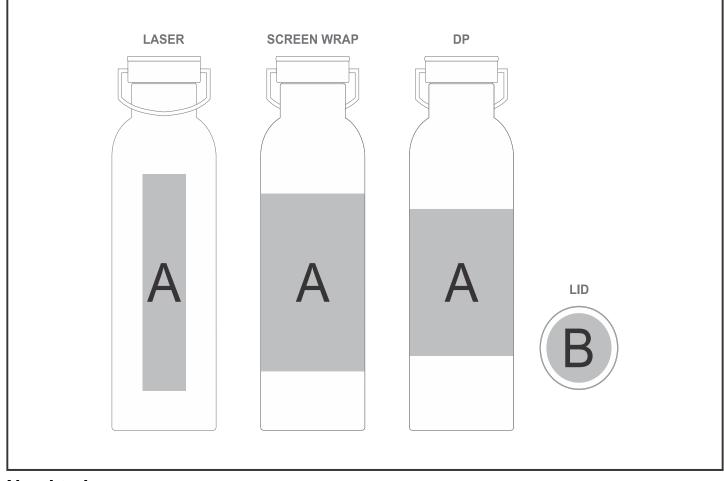

## **Branding Options:**

| Position | Branding Method (Branding Code) | No. of Colours | Dimension               |
|----------|---------------------------------|----------------|-------------------------|
| A        | Laser Engraving (LB)            | N/A            | 30mm wide x 140mm high  |
| A        | Screen Wrap (SW)                | 1 Colour       | 140mm wide x 115mm high |
| А        | Digital Print Drinkware (DP-D)  | Full Colour    | 215mm wide x 95mm high  |

|   | В | Laser Engraving (LC) | N/A       | 45mm wide x 45mm high |
|---|---|----------------------|-----------|-----------------------|
| ſ | В | Pad Printing (PB)    | 4 Colours | 30mm wide x 30mm high |